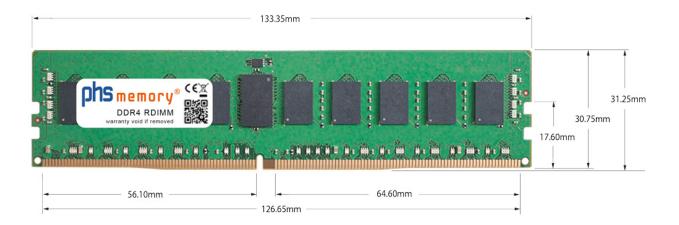

# Memory Specification

| Memory size               | 16GB                    |
|---------------------------|-------------------------|
| Memory technology         | DDR4                    |
| ECC support               | yes                     |
| JEDEC Norm                | PC4-25600-R             |
| Туре                      | RDIMM (ECC Registered)  |
| Number of pins            | 288 Pin DIMM            |
| Memory data transfer rate | 3200MHz @ CL22          |
| Voltage                   | 1,2 Volt                |
| Speciality                | -                       |
| Board dimensions          | 133,35 x 31,25 (LxB mm) |
| Operating temperature     | 0° C - 85° C            |
| Storage temperature       | -40° C - +95° C         |
| RoHS compliant            | yes                     |
| SKU                       | SP510864                |
| EAN                       | 4067488749346           |
|                           |                         |