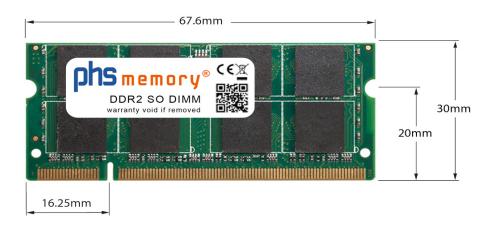

### Memory Specification

| Memory size               | 2GB                |
|---------------------------|--------------------|
| Memory technology         | DDR2               |
| ECC support               | no                 |
| JEDEC Norm                | PC2-5300S          |
| DRAM Organization         | 128Mx8             |
| Rank                      | 2Rx8               |
| Туре                      | SO DIMM            |
| Number of pins            | 200 Pin DIMM       |
| Memory data transfer rate | 667MHz @ CL5       |
| Voltage                   | 1,8 Volt           |
| Speciality                | -                  |
| Board dimensions          | 67,6 x 30 (LxB mm) |
| Operating temperature     | 0° C - 85° C       |
| Storage temperature       | -40° C - +95° C    |
| RoHS compliant            | Yes                |
| SKU                       | SP169354           |
| EAN                       | 4055069392364      |
|                           |                    |