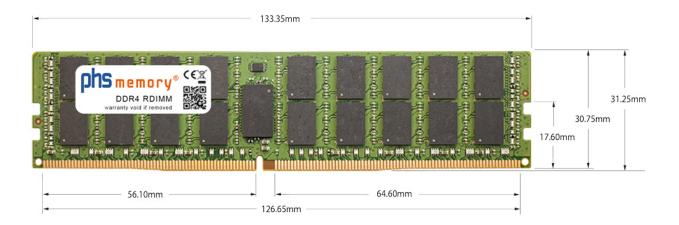

# Memory Specification

| Memory size               | 64GB                    |
|---------------------------|-------------------------|
| Memory technology         | DDR4                    |
| ECC support               | ja                      |
| JEDEC Norm                | PC4-23400R              |
| DRAM Organization         | 4Gx4                    |
| Rank                      | 2Rx4                    |
| Туре                      | RDIMM (ECC Registered)  |
| Number of pins            | 288 Pin DIMM            |
| Memory data transfer rate | 2933MHz @ CL21          |
| Voltage                   | 1,2 Volt                |
| Speciality                | -, DDP                  |
| Board dimensions          | 133,35 x 31,25 (LxB mm) |
| Operating temperature     | 0° C - 85° C            |
| Storage temperature       | -40° C - +95° C         |
| RoHS compliant            | Yes                     |
| SKU                       | SP469212                |
| EAN                       | 4067488327391           |
|                           |                         |