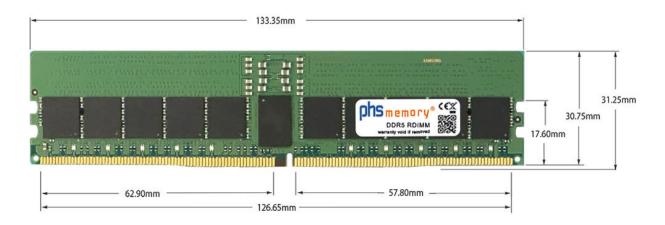

## Memory Specification

| Memory size                 | 24GB            |  |  |
|-----------------------------|-----------------|--|--|
| Memory technology           | DDR5            |  |  |
| ECC support                 | ja              |  |  |
| JEDEC Norm                  | PC5-38400R      |  |  |
| DRAM Organization           | 3Gx8            |  |  |
| Rank                        | 1Rx8            |  |  |
| Type RDIMM (ECC Registered) |                 |  |  |
| Number of pins              | 288 Pin DIMM    |  |  |
| Memory data transfer rate   | 4800MHz         |  |  |
| Voltage                     | 1,1 Volt        |  |  |
| Speciality                  | -               |  |  |
| Operating temperature       | 0° C - 85° C    |  |  |
| Storage temperature         | -40° C - +95° C |  |  |
| RoHS compliant              | Yes             |  |  |
| SKU                         | SP553555        |  |  |
| EAN                         | 4069169224227   |  |  |

Note: The module specified in this datasheet is one of several possible configurations available under this part number.

Some details may differ from the specifications described here and the illustration, but have no negative influence on the functionality.