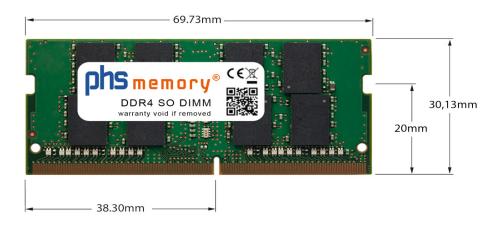

# Memory Specification

| Memory size               | 16GB                   |  |  |
|---------------------------|------------------------|--|--|
| Memory technology         | DDR4                   |  |  |
| ECC support               | no                     |  |  |
| JEDEC Norm                | PC4-25600-S            |  |  |
| Туре                      | SO DIMM                |  |  |
| Number of pins            | 260 Pin DIMM           |  |  |
| Memory data transfer rate | 3200MHz @ CL22         |  |  |
| Voltage                   | 1,2 Volt               |  |  |
| Speciality                | -                      |  |  |
| Board dimensions          | 69,73 x 30,13 (LxB mm) |  |  |
| Operating temperature     | 0° C - 85° C           |  |  |
| Storage temperature       | -40° C - +95° C        |  |  |
| RoHS compliant            | yes                    |  |  |
| SKU                       | SP391947               |  |  |
| EAN                       | 4064578550387          |  |  |
|                           |                        |  |  |