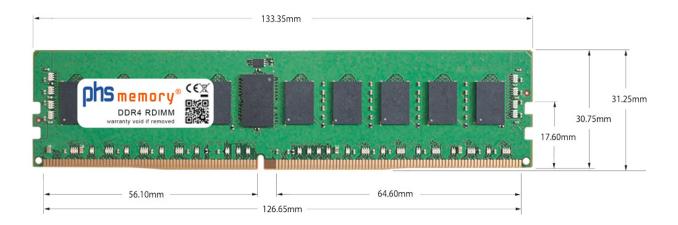

# Memory Specification

| Memory size               | 16GB                    |
|---------------------------|-------------------------|
| Memory technology         | DDR4                    |
| ECC support               | yes                     |
| JEDEC Norm                | PC4-2400T-R             |
| Туре                      | RDIMM (ECC Registered)  |
| Number of pins            | 288 Pin DIMM            |
| Memory data transfer rate | 2400MHz @ CL17          |
| Voltage                   | 1,2 Volt                |
| Speciality                | -                       |
| Board dimensions          | 133,35 x 31,25 (LxB mm) |
| Operating temperature     | 0° C - 85° C            |
| Storage temperature       | -40° C - +95° C         |
| RoHS compliant            | yes                     |
| SKU                       | SP178902                |
| EAN                       | 4055069481969           |
|                           |                         |