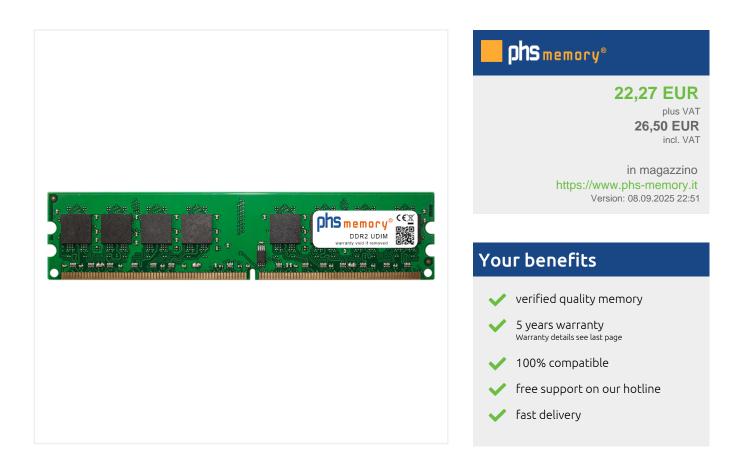

# Memory Specification

| •                                     | 133.35mm |        |     |
|---------------------------------------|----------|--------|-----|
| DR2 UDIMM<br>warranty void if removed |          | 17.8mm | Dmm |

| Memory size               | 2GB                        |
|---------------------------|----------------------------|
| Memory technology         | DDR2                       |
| ECC support               | ΠΟ                         |
| JEDEC Norm                | PC2-5300U                  |
| DRAM Organization         | 128Mx8                     |
| Rank                      | 2Rx8                       |
| Туре                      | UDIMM (Non-ECC unbuffered) |
| Number of pins            | 240 Pin DIMM               |
| Memory data transfer rate | 667MHz @ CL5               |
| Voltage                   | 1,8 Volt                   |
| Speciality                | -                          |
| Board dimensions          | 133,35 x 30 (LxB mm)       |
| Operating temperature     | 0° C - 85° C               |
| Storage temperature       | -40° C - +95° C            |
| RoHS compliant            | Yes                        |
| SKU                       | SP148954                   |
| EAN                       | 4055069195057              |