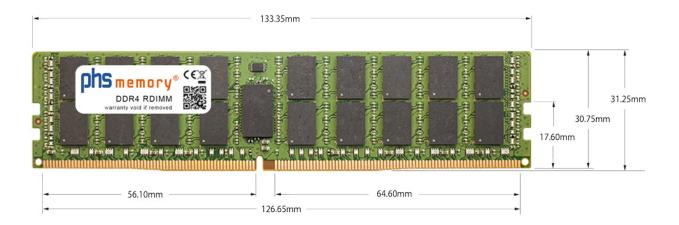

# Memory Specification

| Memory size               | 128GB                      |
|---------------------------|----------------------------|
| Memory technology         | DDR4                       |
| ECC support               | yes                        |
| JEDEC Norm                | PC4-23400-R                |
| DRAM Organization         | 3DS 2H 8Gx4                |
| Rank                      | 4Rx4 (2S2Rx4)              |
| Туре                      | RDIMM (ECC Registered) 3DS |
| Number of pins            | 288 Pin DIMM               |
| Memory data transfer rate | 2933MHz @ CL21             |
| Voltage                   | 1,2 Volt                   |
| Speciality                | 3DS                        |
| Board dimensions          | 133,35 x 31,25 (LxB mm)    |
| Operating temperature     | 0° C - 85° C               |
| Storage temperature       | -40° C - +95° C            |
| RoHS compliant            | yes                        |
| SKU                       | SP466325                   |
| EAN                       | 4067488298349              |
|                           |                            |

Note: The module specified in this datasheet is one of several possible configurations available under this part number.

Some details may differ from the specifications described here and the illustration, but have no negative influence on the functionality.