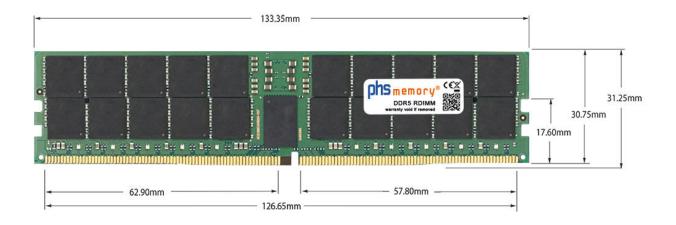

# Memory Specification

| Memory size               | 32GB                   |
|---------------------------|------------------------|
| Memory technology         | DDR5                   |
| ECC support               | yes                    |
| JEDEC Norm                | PC5-38400-R            |
| DRAM Organization         | 4Gx4                   |
| Rank                      | 1Rx4                   |
| Туре                      | RDIMM (ECC Registered) |
| Number of pins            | 288 Pin DIMM           |
| Memory data transfer rate | 4800MHz                |
| Voltage                   | 1,1 Volt               |
| Speciality                | -                      |
| Operating temperature     | 0° C - 85° C           |
| Storage temperature       | -40° C - +95° C        |
| RoHS compliant            | yes                    |
| SKU                       | SP460305               |
| EAN                       | 4067488238475          |
|                           |                        |

Note: The module specified in this datasheet is one of several possible configurations available under this part number.

Some details may differ from the specifications described here and the illustration, but have no negative influence on the functionality.