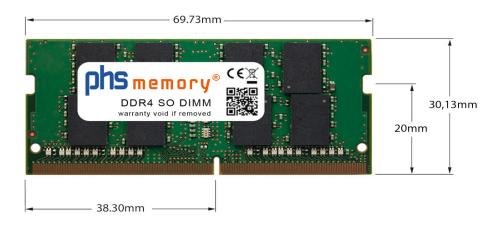

### Memory Specification

| Memory size               | 16GB                   |  |  |
|---------------------------|------------------------|--|--|
| Memory technology         | DDR4                   |  |  |
| ECC support               | no                     |  |  |
| JEDEC Norm                | PC4-19200S             |  |  |
| Туре                      | SO DIMM                |  |  |
| Number of pins            | 260 Pin DIMM           |  |  |
| Memory data transfer rate | 2400MHz @ CL17         |  |  |
| Voltage                   | 1,2 Volt               |  |  |
| Speciality                | -                      |  |  |
| Board dimensions          | 69,73 x 30,13 (LxB mm) |  |  |
| Operating temperature     | 0° C - 85° C           |  |  |
| Storage temperature       | -40° C - +95° C        |  |  |
| RoHS compliant            | Yes                    |  |  |
| SKU                       | SP323349               |  |  |
| EAN                       | 4063369864559          |  |  |
|                           |                        |  |  |