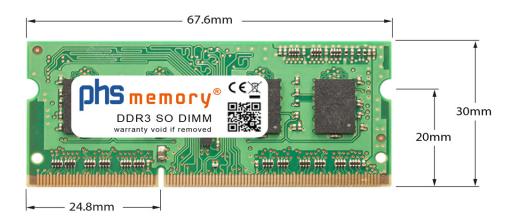

# Memory Specification

| Memory size               | 2GB                |  |  |
|---------------------------|--------------------|--|--|
| Memory technology         | DDR3               |  |  |
| ECC support               | no                 |  |  |
| JEDEC Norm                | PC3-10600S         |  |  |
| DRAM Organization         | 256Mx8             |  |  |
| Rank                      | 1Rx8               |  |  |
| Туре                      | SO DIMM            |  |  |
| Number of pins            | 204 Pin DIMM       |  |  |
| Memory data transfer rate | 1333MHz @ CL9      |  |  |
| Voltage                   | 1,5 Volt           |  |  |
| Speciality                | -                  |  |  |
| Board dimensions          | 67,6 x 30 (LxB mm) |  |  |
| Operating temperature     | 0° C - 85° C       |  |  |
| Storage temperature       | -40° C - +95° C    |  |  |
| RoHS compliant            | Yes                |  |  |
| SKU                       | SP128610           |  |  |
| EAN                       | 4055069143270      |  |  |
|                           |                    |  |  |