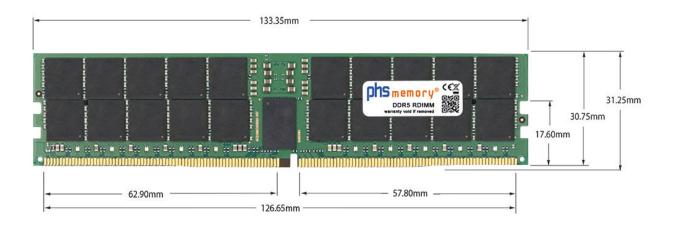

## Memory Specification

| 32GB                   |
|------------------------|
| DDR5                   |
| ja                     |
| PC5-38400R             |
| 4Gx4                   |
| 1Rx4                   |
| RDIMM (ECC Registered) |
| 288 Pin DIMM           |
| 4800MHz                |
| 1,1 Volt               |
| -                      |
| 0° C - 85° C           |
| -40° C - +95° C        |
| Yes                    |
| SP571736               |
| 4069169424450          |
|                        |