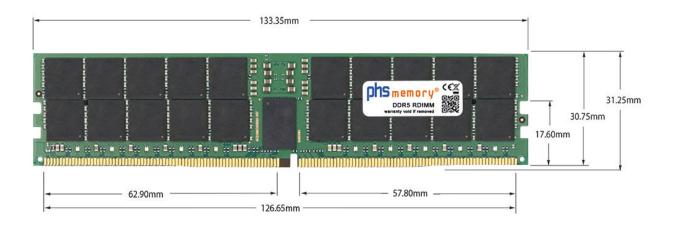

# Memory Specification

| 48GB                   |  |  |
|------------------------|--|--|
| DDR5                   |  |  |
| yes                    |  |  |
| PC5-38400-R            |  |  |
| 3Gx8                   |  |  |
| 2Rx8                   |  |  |
| RDIMM (ECC Registered) |  |  |
| 288 Pin DIMM           |  |  |
| 4800MHz                |  |  |
| 1,1 Volt               |  |  |
| -                      |  |  |
| 0° C - 85° C           |  |  |
| -40° C - +95° C        |  |  |
| yes                    |  |  |
| SP488137               |  |  |
| 4067488519673          |  |  |
|                        |  |  |

Note: The module specified in this datasheet is one of several possible configurations available under this part number.

Some details may differ from the specifications described here and the illustration, but have no negative influence on the functionality.