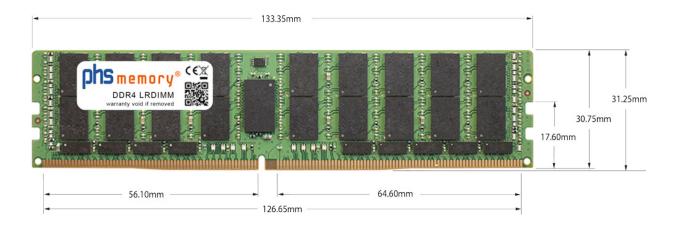

## Memory Specification

| Memory size               | 256GB                     |
|---------------------------|---------------------------|
| Memory technology         | DDR4                      |
| ECC support               | yes                       |
| JEDEC Norm                | PC4-25600-L               |
| DRAM Organization         | 3DS 4H 16Gx4              |
| Rank                      | 8Rx4 (2S4Rx4)             |
| Туре                      | LRDIMM (ECC LR DIMM) 3DS  |
| Number of pins            | 288 Pin DIMM              |
| Memory data transfer rate | 3200MHz @ CL22            |
| Voltage                   | 1,2 Volt                  |
| Speciality                | 3DS                       |
| Board dimensions          | 133,35 x 31,25 (LxB mm)   |
| Operating temperature     | 0° C - 85° C              |
| Storage temperature       | -40° C - +95° C           |
| RoHS compliant            | yes                       |
|                           |                           |
| SKU                       | SP512781                  |
| SKU<br>EAN                | SP512781<br>4067488768613 |