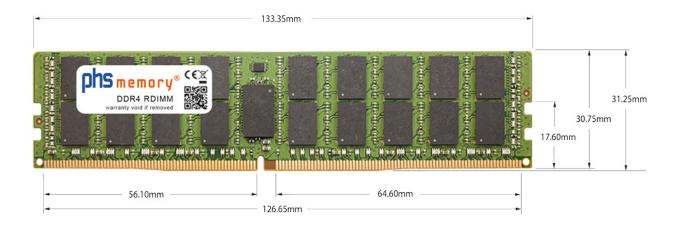

#### Memory Specification

| Memory size               | 32GB                    |
|---------------------------|-------------------------|
| Memory technology         | DDR4                    |
| ECC support               | ja                      |
| JEDEC Norm                | PC4-17000R              |
| DRAM Organization         | 2Gx4                    |
| Rank                      | 2Rx4                    |
| Туре                      | RDIMM (ECC Registered)  |
| Number of pins            | 288 Pin DIMM            |
| Memory data transfer rate | 2133MHz @ CL15          |
| Voltage                   | 1,2 Volt                |
| Speciality                | -                       |
| Board dimensions          | 133,35 x 31,25 (LxB mm) |
| Operating temperature     | 0° C - 85° C            |
| Storage temperature       | -40° C - +95° C         |
| RoHS compliant            | Yes                     |
| SKU                       | SP263631                |
| EAN                       | 4063369319431           |
|                           |                         |