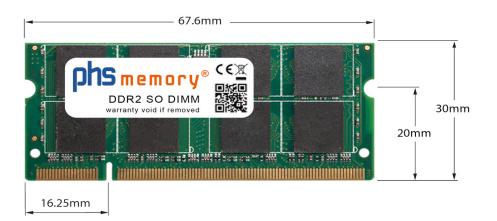

# Memory Specification

| Memory size               | 4GB                |  |  |  |
|---------------------------|--------------------|--|--|--|
| Memory technology         | DDR2               |  |  |  |
| ECC support               | NO                 |  |  |  |
| JEDEC Norm                | PC2-6400S          |  |  |  |
| DRAM Organization         | 256Mx8             |  |  |  |
| Rank                      | 2Rx8               |  |  |  |
| Туре                      | SO DIMM            |  |  |  |
| Number of pins            | 200 Pin DIMM       |  |  |  |
| Memory data transfer rate | 800MHz @ CL6       |  |  |  |
| Voltage                   | 1,8 Volt           |  |  |  |
| Speciality                | -                  |  |  |  |
| Board dimensions          | 67,6 x 30 (LxB mm) |  |  |  |
| Operating temperature     | 0° C - 85° C       |  |  |  |
| Storage temperature       | -40° C - +95° C    |  |  |  |
| RoHS compliant            | Yes                |  |  |  |
| SKU                       | SP185623           |  |  |  |
| EAN                       | 4055069543582      |  |  |  |

Note: The module specified in this datasheet is one of several possible configurations available under this part number.

Some details may differ from the specifications described here and the illustration, but have no negative influence on the functionality.