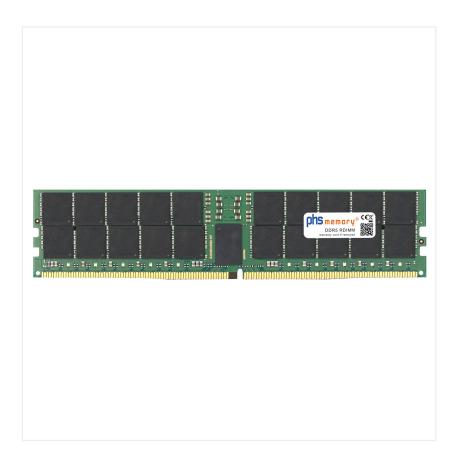

# 256GB Computer memory DDR5 for Asus RS720A-E12-RS24U (K14PP-D24) RDIMM 3DS

## Memory Specification

| Memory size               | 256GB                      |  |  |
|---------------------------|----------------------------|--|--|
| Memory technology         | DDR5                       |  |  |
| ECC support               | yes                        |  |  |
| JEDEC Norm                | PC5-38400-R                |  |  |
| DRAM Organization         | 3DS 4H 16Gx4               |  |  |
| Rank                      | 8Rx4 (2S4Rx4)              |  |  |
| Туре                      | RDIMM (ECC Registered) 3DS |  |  |
| Number of pins            | 288 Pin DIMM               |  |  |
| Memory data transfer rate | 4800MHz                    |  |  |
| Voltage                   | 1,1 Volt                   |  |  |
| Speciality                | 3DS                        |  |  |
| Operating temperature     | 0° C - 85° C               |  |  |
| Storage temperature       | -40° C - +95° C            |  |  |
| RoHS compliant            | yes                        |  |  |
| SKU                       | SP488288                   |  |  |
| EAN                       | 4067488521188              |  |  |
|                           |                            |  |  |

Note: The module specified in this datasheet is one of several possible configurations available under this part number.

Some details may differ from the specifications described here and the illustration, but have no negative influence on the functionality.