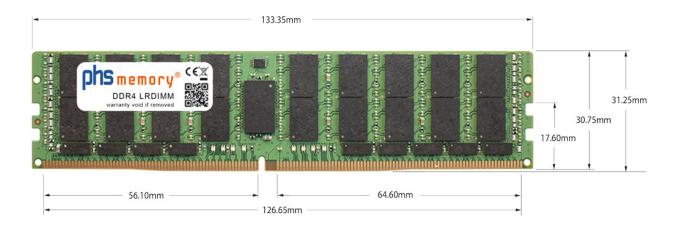

## Memory Specification

| Memory size               | 256GB                    |
|---------------------------|--------------------------|
| Memory technology         | DDR4                     |
| ECC support               | yes                      |
| JEDEC Norm                | PC4-25600-L              |
| DRAM Organization         | 3DS 4H 16Gx4             |
| Rank                      | 8Rx4 (2S4Rx4)            |
| Туре                      | LRDIMM (ECC LR DIMM) 3DS |
| Number of pins            | 288 Pin DIMM             |
| Memory data transfer rate | 3200MHz @ CL22           |
| Voltage                   | 1,2 Volt                 |
| Speciality                | 3DS                      |
| Board dimensions          | 133,35 x 31,25 (LxB mm)  |
| Operating temperature     | 0° C - 85° C             |
| Storage temperature       | -40° C - +95° C          |
| RoHS compliant            | yes                      |
| SKU                       | SP467343                 |
| EAN                       | 4067488309205            |
|                           |                          |