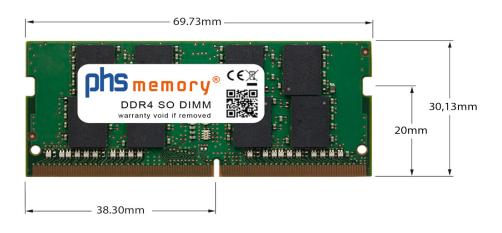

### Memory Specification

| Memory size               | 32GB                   |
|---------------------------|------------------------|
| Memory technology         | DDR4                   |
| ECC support               | ΠΟ                     |
| JEDEC Norm                | PC4-25600S             |
| DRAM Organization         | 2Gx8                   |
| Rank                      | 2Rx8                   |
| Туре                      | SO DIMM                |
| Number of pins            | 260 Pin DIMM           |
| Memory data transfer rate | 3200MHz @ CL22         |
| Voltage                   | 1,2 Volt               |
| Speciality                | -                      |
| Board dimensions          | 69,73 x 30,13 (LxB mm) |
| Operating temperature     | 0° C - 85° C           |
| Storage temperature       | -40° C - +95° C        |
| RoHS compliant            | Yes                    |
| SKU                       | SP329417               |
| EAN                       | 4063369924611          |
|                           |                        |