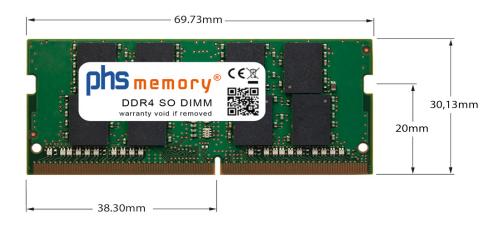

#### Memory Specification

| Memory size               | 16GB                   |
|---------------------------|------------------------|
| Memory technology         | DDR4                   |
| ECC support               | no                     |
| JEDEC Norm                | PC4-2400T-S            |
| DRAM Organization         | 1Gx8                   |
| Rank                      | 2Rx8                   |
| Туре                      | SO DIMM                |
| Number of pins            | 260 Pin DIMM           |
| Memory data transfer rate | 2400MHz @ CL17         |
| Voltage                   | 1,2 Volt               |
| Speciality                | -                      |
| Board dimensions          | 69,73 x 30,13 (LxB mm) |
| Operating temperature     | 0° C - 85° C           |
| Storage temperature       | -40° C - +95° C        |
| RoHS compliant            | yes                    |
| SKU                       | SP230600               |
| EAN                       | 4055069983159          |
|                           |                        |