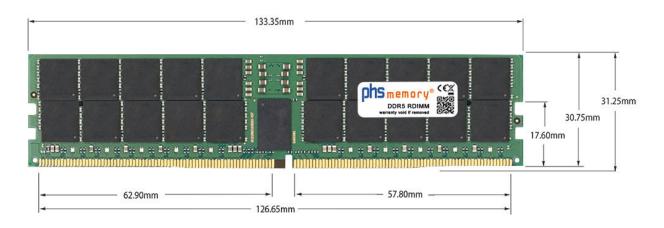

# Memory Specification

| Memory size               | 48GB                   |  |  |
|---------------------------|------------------------|--|--|
| Memory technology         | DDR5                   |  |  |
| ECC support               | ја                     |  |  |
| JEDEC Norm                | PC5-38400R             |  |  |
| DRAM Organization         | 3Gx8                   |  |  |
| Rank                      | 2Rx8                   |  |  |
| Туре                      | RDIMM (ECC Registered) |  |  |
| Number of pins            | 288 Pin DIMM           |  |  |
| Memory data transfer rate | 4800MHz                |  |  |
| Voltage                   | 1,1 Volt               |  |  |
| Speciality                | -                      |  |  |
| Operating temperature     | 0° C - 85° C           |  |  |
| Storage temperature       | -40° C - +95° C        |  |  |
| RoHS compliant            | Yes                    |  |  |
| SKU                       | SP538069               |  |  |
| EAN                       | 4069169042838          |  |  |
|                           |                        |  |  |

Note: The module specified in this datasheet is one of several possible configurations available under this part number.

Some details may differ from the specifications described here and the illustration, but have no negative influence on the functionality.