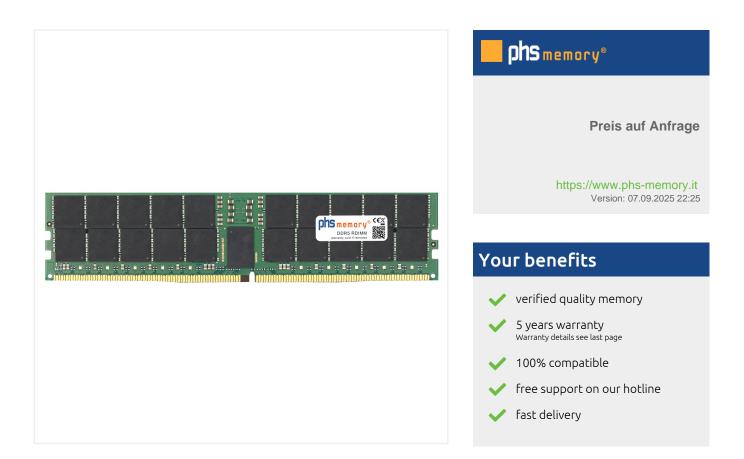

# 48GB Computer memory DDR5 for bluechip SERVERline R41307s RDIMM

# Memory Specification

| Memory size               | 48GB                   |  |  |
|---------------------------|------------------------|--|--|
| Memory technology         | DDR5                   |  |  |
| ECC support               | ја                     |  |  |
| JEDEC Norm                | PC5-38400R             |  |  |
| DRAM Organization         | 3Gx8                   |  |  |
| Rank                      | 2Rx8                   |  |  |
| Туре                      | RDIMM (ECC Registered) |  |  |
| Number of pins            | 288 Pin DIMM           |  |  |
| Memory data transfer rate | 4800MHz                |  |  |
| Voltage                   | 1,1 Volt               |  |  |
| Speciality                | -                      |  |  |
| Operating temperature     | 0° C - 85° C           |  |  |
| Storage temperature       | -40° C - +95° C        |  |  |
| RoHS compliant            | Yes                    |  |  |
| SKU                       | SP538069               |  |  |
| EAN                       | 4069169042838          |  |  |
|                           |                        |  |  |