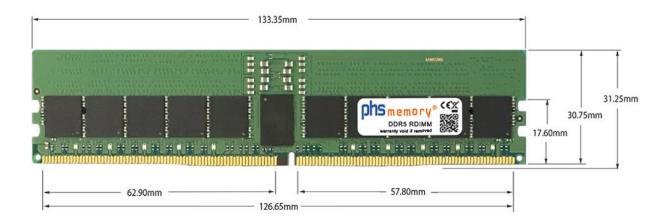

# Memory Specification

| Memory size               | 16GB                   |  |  |
|---------------------------|------------------------|--|--|
| Memory technology         | DDR5                   |  |  |
| ECC support               | ja                     |  |  |
| JEDEC Norm                | PC5-38400-R            |  |  |
| DRAM Organization         | 2Gx8                   |  |  |
| Rank                      | 1Rx8                   |  |  |
| Туре                      | RDIMM (ECC Registered) |  |  |
| Number of pins            | 288 Pin DIMM           |  |  |
| Memory data transfer rate | 4800MHz                |  |  |
| Voltage                   | 1,1 Volt               |  |  |
| Speciality                | -                      |  |  |
| Operating temperature     | 0° C - 85° C           |  |  |
| Storage temperature       | -40° C - +95° C        |  |  |
| RoHS compliant            | Yes                    |  |  |
| SKU                       | SP571830               |  |  |
| EAN                       | 4069169425440          |  |  |

Note: The module specified in this datasheet is one of several possible configurations available under this part number.

Some details may differ from the specifications described here and the illustration, but have no negative influence on the functionality.