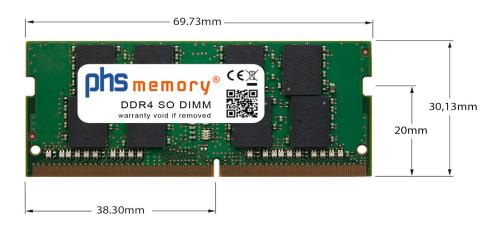

#### Memory Specification

| Memory size               | 32GB                   |
|---------------------------|------------------------|
| Memory technology         | DDR4                   |
| ECC support               | no                     |
| JEDEC Norm                | PC4-2400T-S            |
| DRAM Organization         | 2Gx8                   |
| Rank                      | 2Rx8                   |
| Туре                      | SO DIMM                |
| Number of pins            | 260 Pin DIMM           |
| Memory data transfer rate | 2400MHz @ CL17         |
| Voltage                   | 1,2 Volt               |
| Speciality                | -                      |
| Board dimensions          | 69,73 x 30,13 (LxB mm) |
| Operating temperature     | 0° C - 85° C           |
| Storage temperature       | -40° C - +95° C        |
| RoHS compliant            | yes                    |
| SKU                       | SP340308               |
| EAN                       | 4064578032203          |
| SKU                       | SP340308               |