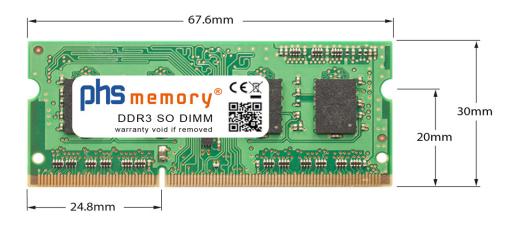

### Memory Specification

| Memory size               | 2GB                |  |  |
|---------------------------|--------------------|--|--|
| Memory technology         | DDR3               |  |  |
| ECC support               | ΝΟ                 |  |  |
| JEDEC Norm                | PC3-10600S         |  |  |
| DRAM Organization         | 256Mx8             |  |  |
| Rank                      | 1Rx8               |  |  |
| Туре                      | SO DIMM            |  |  |
| Number of pins            | 204 Pin DIMM       |  |  |
| Memory data transfer rate | 1333MHz @ CL9      |  |  |
| Voltage                   | 1,5 Volt           |  |  |
| Speciality                | -                  |  |  |
| Board dimensions          | 67,6 x 30 (LxB mm) |  |  |
| Operating temperature     | 0° C - 85° C       |  |  |
| Storage temperature       | -40° C - +95° C    |  |  |
| RoHS compliant            | yes                |  |  |
| SKU                       | SP340934           |  |  |
| EAN                       | 4064578038434      |  |  |