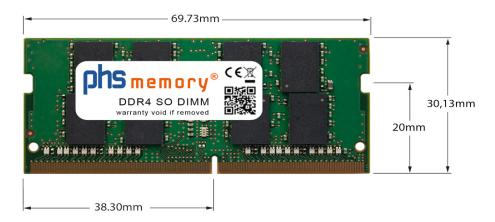

# Memory Specification

| Memory size               | 16GB                   |
|---------------------------|------------------------|
| Memory technology         | DDR4                   |
| ECC support               | no                     |
| JEDEC Norm                | PC4-25600-S            |
| Туре                      | SO DIMM                |
| Number of pins            | 260 Pin DIMM           |
| Memory data transfer rate | 3200MHz @ CL22         |
| Voltage                   | 1,2 Volt               |
| Speciality                | -                      |
| Board dimensions          | 69,73 x 30,13 (LxB mm) |
| Operating temperature     | 0° C - 85° C           |
| Storage temperature       | -40° C - +95° C        |
| RoHS compliant            | yes                    |
| SKU                       | SP474350               |
| EAN                       | 4067488378614          |
|                           |                        |