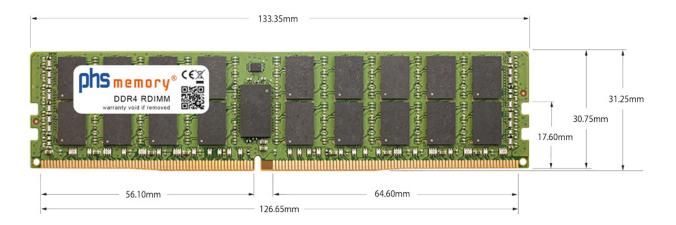

# Memory Specification

| Memory size               | 32GB                    |
|---------------------------|-------------------------|
| Memory technology         | DDR4                    |
| ECC support               | yes                     |
| JEDEC Norm                | PC4-25600-R             |
| Туре                      | RDIMM (ECC Registered)  |
| Number of pins            | 288 Pin DIMM            |
| Memory data transfer rate | 3200MHz @ CL22          |
| Voltage                   | 1,2 Volt                |
| Speciality                | -                       |
| Board dimensions          | 133,35 x 31,25 (LxB mm) |
| Operating temperature     | 0° C - 85° C            |
| Storage temperature       | -40° C - +95° C         |
| RoHS compliant            | yes                     |
| SKU                       | SP443118                |
| EAN                       | 4067488062650           |
|                           |                         |