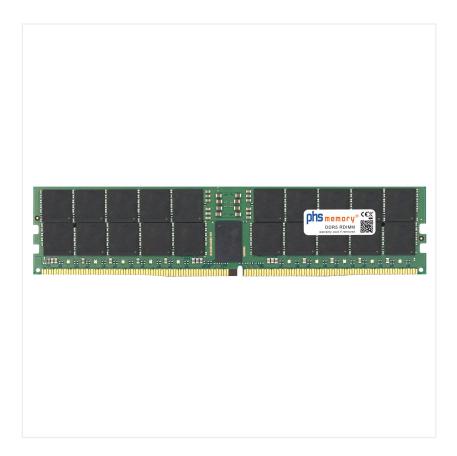

# 48GB Computer memory DDR5 for MSI S2206 RDIMM

## Memory Specification

| Memory size               | 48GB                   |
|---------------------------|------------------------|
| Memory technology         | DDR5                   |
| ECC support               | ja                     |
| JEDEC Norm                | PC5-38400R             |
| DRAM Organization         | 3Gx8                   |
| Rank                      | 2Rx8                   |
| Туре                      | RDIMM (ECC Registered) |
| Number of pins            | 288 Pin DIMM           |
| Memory data transfer rate | 4800MHz                |
| Voltage                   | 1,1 Volt               |
| Speciality                | -                      |
| Operating temperature     | 0° C - 85° C           |
| Storage temperature       | -40° C - +95° C        |
| RoHS compliant            | Yes                    |
| SKU                       | SP571757               |
| EAN                       | 4069169424818          |