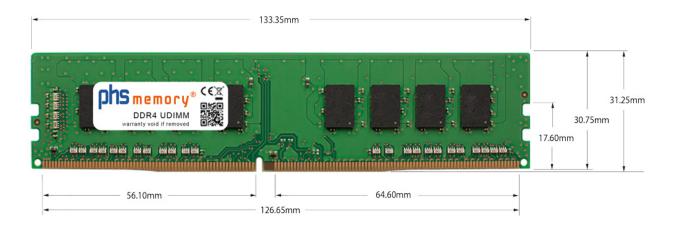

# Memory Specification

| Memory size               | 8GB                        |
|---------------------------|----------------------------|
| Memory technology         | DDR4                       |
| ECC support               | no                         |
| JEDEC Norm                | PC4-21300U                 |
| Туре                      | UDIMM (Non-ECC unbuffered) |
| Number of pins            | 288 Pin DIMM               |
| Memory data transfer rate | 2666MHz @ CL19             |
| Voltage                   | 1,2 Volt                   |
| Speciality                | -                          |
| Board dimensions          | 133,35 x 31,25 (LxB mm)    |
| Operating temperature     | 0° C - 85° C               |
| Storage temperature       | -40° C - +95° C            |
| RoHS compliant            | Yes                        |
| SKU                       | SP363468                   |
| EAN                       | 4064578264727              |
|                           |                            |