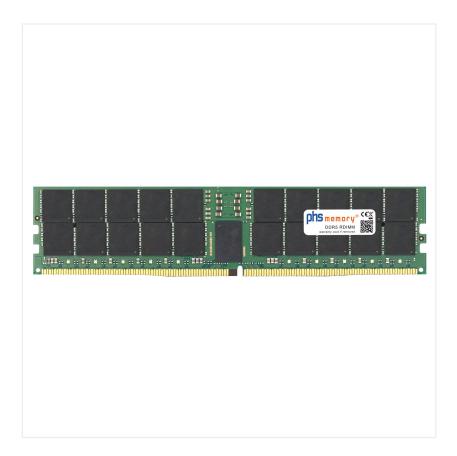

# 128GB Computer memory DDR5 for MSI S1205 RDIMM 3DS

# Memory Specification

| Memory size               | 128GB                      |  |  |  |
|---------------------------|----------------------------|--|--|--|
| Memory technology         | DDR5                       |  |  |  |
| ECC support               | ja                         |  |  |  |
| JEDEC Norm                | PC5-38400R                 |  |  |  |
| DRAM Organization         | 3DS 2H 8Gx4                |  |  |  |
| Rank                      | 4Rx4 (2S2Rx4)              |  |  |  |
| Туре                      | RDIMM (ECC Registered) 3DS |  |  |  |
| Number of pins            | 288 Pin DIMM               |  |  |  |
| Memory data transfer rate | 4800MHz                    |  |  |  |
| Voltage                   | 1,1 Volt                   |  |  |  |
| Speciality                | 3DS                        |  |  |  |
| Operating temperature     | 0° C - 85° C               |  |  |  |
| Storage temperature       | -40° C - +95° C            |  |  |  |
| RoHS compliant            | Yes                        |  |  |  |
| SKU                       | SP571771                   |  |  |  |
| EAN                       | 4069169424863              |  |  |  |
|                           |                            |  |  |  |

Note: The module specified in this datasheet is one of several possible configurations available under this part number.

Some details may differ from the specifications described here and the illustration, but have no negative influence on the functionality.