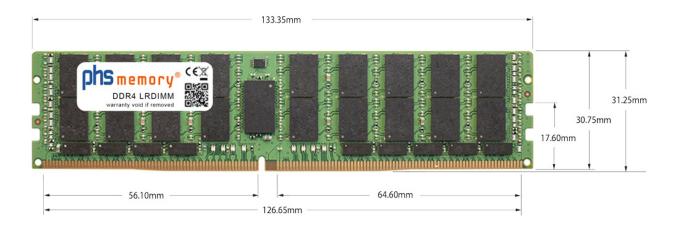

#### Memory Specification

| Memory size               | 128GB                   |
|---------------------------|-------------------------|
| Memory technology         | DDR4                    |
| ECC support               | yes                     |
| JEDEC Norm                | PC4-25600-L             |
| DRAM Organization         | 8Gx4                    |
| Rank                      | 4Rx4 (4DRx4 DDP)        |
| Туре                      | LRDIMM (ECC LR DIMM)    |
| Number of pins            | 288 Pin DIMM            |
| Memory data transfer rate | 3200MHz @ CL22          |
| Voltage                   | 1,2 Volt                |
| Speciality                | DDP                     |
| Board dimensions          | 133,35 x 31,25 (LxB mm) |
| Operating temperature     | 0° C - 85° C            |
| Storage temperature       | -40° C - +95° C         |
| RoHS compliant            | yes                     |
| SKU                       | SP512790                |
| EAN                       | 4067488768705           |
|                           |                         |