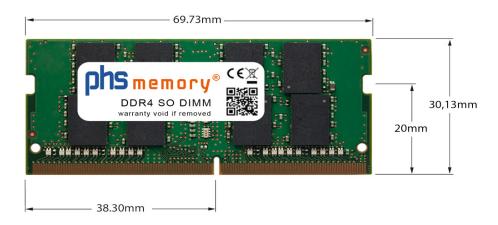

# Memory Specification

| Memory size               | 16GB                   |
|---------------------------|------------------------|
| Memory technology         | DDR4                   |
| ECC support               | no                     |
| JEDEC Norm                | PC4-23400-S            |
| Туре                      | SO DIMM                |
| Number of pins            | 260 Pin DIMM           |
| Memory data transfer rate | 2933MHz @ CL21         |
| Voltage                   | 1,2 Volt               |
| Speciality                | -                      |
| Board dimensions          | 69,73 x 30,13 (LxB mm) |
| Operating temperature     | 0° C - 85° C           |
| Storage temperature       | -40° C - +95° C        |
| RoHS compliant            | yes                    |
| SKU                       | SP515909               |
| EAN                       | 4067488800283          |
|                           |                        |