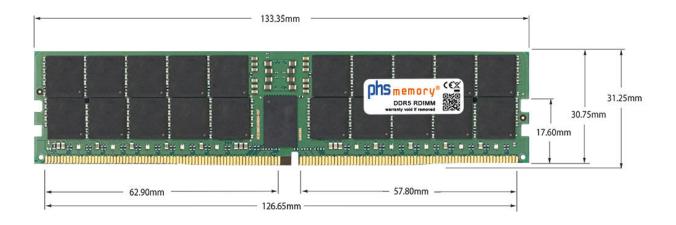

## Memory Specification

| 32GB                   |
|------------------------|
| DDR5                   |
| yes                    |
| PC5-44800-R            |
| 4Gx4                   |
| 1Rx4                   |
| RDIMM (ECC Registered) |
| 288 Pin DIMM           |
| 5600MHz                |
| 1,1 Volt               |
| -                      |
| 0° C - 85° C           |
| -40° C - +95° C        |
| yes                    |
| SP571727               |
| 4069169424351          |
|                        |