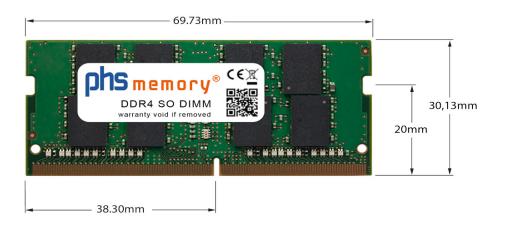

# Memory Specification

| Memory size               | 16GB                   |
|---------------------------|------------------------|
| Memory technology         | DDR4                   |
| ECC support               | NO                     |
| JEDEC Norm                | PC4-23400-S            |
| Туре                      | SO DIMM                |
| Number of pins            | 260 Pin DIMM           |
| Memory data transfer rate | 2933MHz @ CL21         |
| Voltage                   | 1,2 Volt               |
| Speciality                | -                      |
| Board dimensions          | 69,73 x 30,13 (LxB mm) |
| Operating temperature     | 0° C - 85° C           |
| Storage temperature       | -40° C - +95° C        |
| RoHS compliant            | yes                    |
| SKU                       | SP392599               |
| EAN                       | 4064578556778          |

Note: The module specified in this datasheet is one of several possible configurations available under this part number.

Some details may differ from the specifications described here and the illustration, but have no negative influence on the functionality.