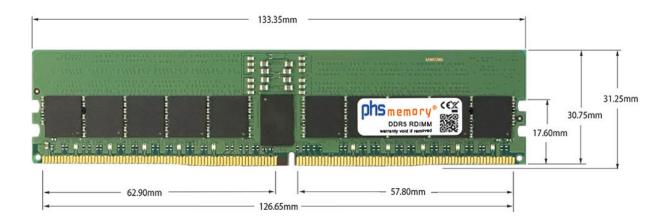

# Memory Specification

| Memory size               | 16GB                   |  |  |
|---------------------------|------------------------|--|--|
| Memory technology         | DDR5                   |  |  |
| ECC support               | ja                     |  |  |
| JEDEC Norm                | PC5-38400-R            |  |  |
| DRAM Organization         | 2Gx8                   |  |  |
| Rank                      | 1Rx8                   |  |  |
| Туре                      | RDIMM (ECC Registered) |  |  |
| Number of pins            | 288 Pin DIMM           |  |  |
| Memory data transfer rate | 4800MHz                |  |  |
| Voltage                   | 1,1 Volt               |  |  |
| Speciality                | -                      |  |  |
| Operating temperature     | 0° C - 85° C           |  |  |
| Storage temperature       | -40° C - +95° C        |  |  |
| RoHS compliant            | Yes                    |  |  |
| SKU                       | SP488199               |  |  |
| EAN                       | 4067488520297          |  |  |

Note: The module specified in this datasheet is one of several possible configurations available under this part number.

Some details may differ from the specifications described here and the illustration, but have no negative influence on the functionality.