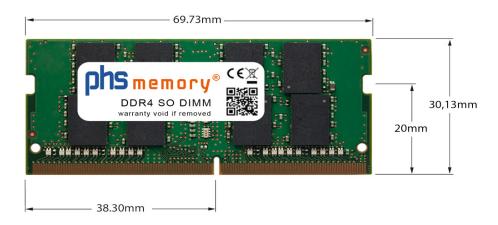

# Memory Specification

| Memory size               | 16GB                   |
|---------------------------|------------------------|
| Memory technology         | DDR4                   |
| ECC support               | no                     |
| JEDEC Norm                | PC4-25600-S            |
| Туре                      | SO DIMM                |
| Number of pins            | 260 Pin DIMM           |
| Memory data transfer rate | 3200MHz @ CL22         |
| Voltage                   | 1,2 Volt               |
| Speciality                | -                      |
| Board dimensions          | 69,73 x 30,13 (LxB mm) |
| Operating temperature     | 0° C - 85° C           |
| Storage temperature       | -40° C - +95° C        |
| RoHS compliant            | yes                    |
| SKU                       | SP496915               |
| EAN                       | 4067488608001          |
|                           |                        |