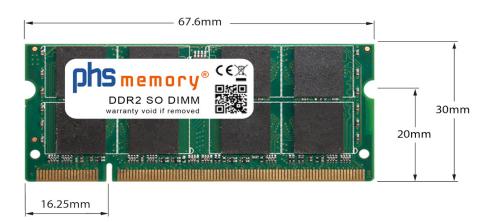

# Memory Specification

| Memory size               | 4GB                |  |  |  |
|---------------------------|--------------------|--|--|--|
| Memory technology         | DDR2               |  |  |  |
| ECC support               | NO                 |  |  |  |
| JEDEC Norm                | PC2-6400S          |  |  |  |
| DRAM Organization         | 256Mx8             |  |  |  |
| Rank                      | 2Rx8               |  |  |  |
| Туре                      | SO DIMM            |  |  |  |
| Number of pins            | 200 Pin DIMM       |  |  |  |
| Memory data transfer rate | 800MHz @ CL6       |  |  |  |
| Voltage                   | 1,8 Volt           |  |  |  |
| Speciality                | -                  |  |  |  |
| Board dimensions          | 67,6 x 30 (LxB mm) |  |  |  |
| Operating temperature     | 0° C - 85° C       |  |  |  |
| Storage temperature       | -40° C - +95° C    |  |  |  |
| RoHS compliant            | yes                |  |  |  |
| SKU                       | SP360798           |  |  |  |
| EAN                       | 4064578237936      |  |  |  |