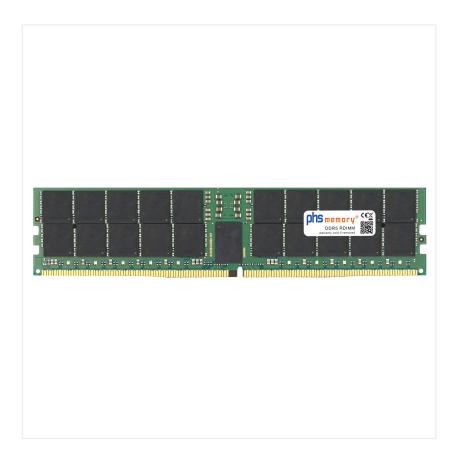

## 96GB Computer memory DDR5 for Asus RS720-E11-R12U RDIMM

### Memory Specification

| Memory size               | 96GB                   |  |  |
|---------------------------|------------------------|--|--|
| Memory technology         | DDR5                   |  |  |
| ECC support               | yes                    |  |  |
| JEDEC Norm                | PC5-38400-R            |  |  |
| DRAM Organization         | 6Gx4                   |  |  |
| Rank                      | 2Rx4                   |  |  |
| Туре                      | RDIMM (ECC Registered) |  |  |
| Number of pins            | 288 Pin DIMM           |  |  |
| Memory data transfer rate | 4800MHz                |  |  |
| Voltage                   | 1,1 Volt               |  |  |
| Speciality                | -                      |  |  |
| Operating temperature     | 0° C - 85° C           |  |  |
| Storage temperature       | -40° C - +95° C        |  |  |
| RoHS compliant            | yes                    |  |  |
| SKU                       | SP488118               |  |  |
| EAN                       | 4067488519482          |  |  |
|                           |                        |  |  |

Note: The module specified in this datasheet is one of several possible configurations available under this part number.

Some details may differ from the specifications described here and the illustration, but have no negative influence on the functionality.