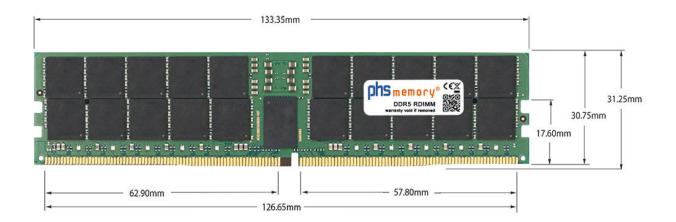

# Memory Specification

| Memory size               | 48GB                   |  |  |
|---------------------------|------------------------|--|--|
| Memory technology         | DDR5                   |  |  |
| ECC support               | yes                    |  |  |
| JEDEC Norm                | PC5-38400-R            |  |  |
| DRAM Organization         | 3Gx8                   |  |  |
| Rank                      | 2Rx8                   |  |  |
| Туре                      | RDIMM (ECC Registered) |  |  |
| Number of pins            | 288 Pin DIMM           |  |  |
| Memory data transfer rate | 4800MHz                |  |  |
| Voltage                   | 1,1 Volt               |  |  |
| Speciality                | -                      |  |  |
| Operating temperature     | 0° C - 85° C           |  |  |
| Storage temperature       | -40° C - +95° C        |  |  |
| RoHS compliant            | yes                    |  |  |
| SKU                       | SP552234               |  |  |
| EAN                       | 4069169210015          |  |  |

Note: The module specified in this datasheet is one of several possible configurations available under this part number.

Some details may differ from the specifications described here and the illustration, but have no negative influence on the functionality.