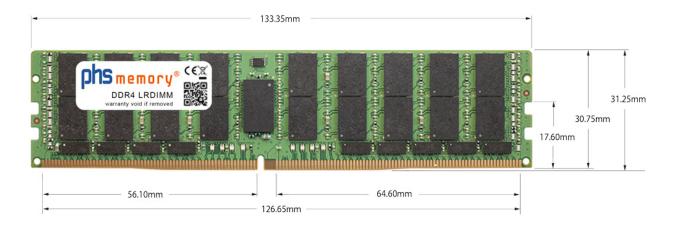

### Memory Specification

| Memory size               | 128GB                    |
|---------------------------|--------------------------|
| Memory technology         | DDR4                     |
| ECC support               | yes                      |
| JEDEC Norm                | PC4-25600-L              |
| DRAM Organization         | 3DS 4H 8Gx4              |
| Rank                      | 8Rx4 (2S4Rx4)            |
| Туре                      | LRDIMM (ECC LR DIMM) 3DS |
| Number of pins            | 288 Pin DIMM             |
| Memory data transfer rate | 3200MHz @ CL22           |
| Voltage                   | 1,2 Volt                 |
| Speciality                | 3DS                      |
| Board dimensions          | 133,35 x 31,25 (LxB mm)  |
| Operating temperature     | 0° C - 85° C             |
| Storage temperature       | -40° C - +95° C          |
| RoHS compliant            | yes                      |
| SKU                       | SP474879                 |
| EAN                       | 4067488383854            |
|                           |                          |