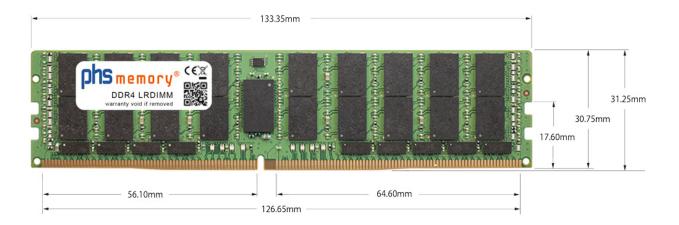

### Memory Specification

| Memory size               | 64GB                    |
|---------------------------|-------------------------|
| Memory technology         | DDR4                    |
| ECC support               | yes                     |
| JEDEC Norm                | PC4-25600-L             |
| DRAM Organization         | 4Gx4                    |
| Rank                      | 2Rx4                    |
| Туре                      | LRDIMM (ECC LR DIMM)    |
| Number of pins            | 288 Pin DIMM            |
| Memory data transfer rate | 3200MHz @ CL22          |
| Voltage                   | 1,2 Volt                |
| Speciality                | -, DDP                  |
| Board dimensions          | 133,35 x 31,25 (LxB mm) |
| Operating temperature     | 0° C - 85° C            |
| Storage temperature       | -40° C - +95° C         |
| RoHS compliant            | yes                     |
| SKU                       | SP510859                |
| EAN                       | 4067488749292           |
|                           |                         |