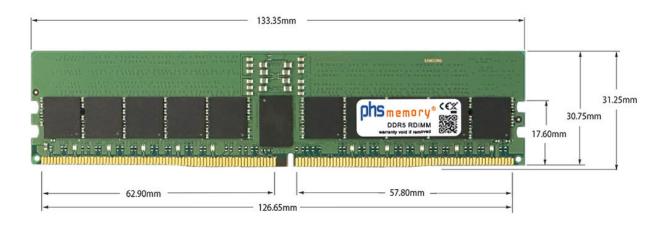

# Memory Specification

| Memory size               | 24GB                   |  |  |
|---------------------------|------------------------|--|--|
| Memory technology         | DDR5                   |  |  |
| ECC support               | ja                     |  |  |
| JEDEC Norm                | PC5-38400R             |  |  |
| DRAM Organization         | 3Gx8                   |  |  |
| Rank                      | 1Rx8                   |  |  |
| Туре                      | RDIMM (ECC Registered) |  |  |
| Number of pins            | 288 Pin DIMM           |  |  |
| Memory data transfer rate | 4800MHz                |  |  |
| Voltage                   | 1,1 Volt               |  |  |
| Speciality                | -                      |  |  |
| Operating temperature     | 0° C - 85° C           |  |  |
| Storage temperature       | -40° C - +95° C        |  |  |
| RoHS compliant            | Yes                    |  |  |
| SKU                       | SP500439               |  |  |
| EAN                       | 4067488643552          |  |  |
|                           |                        |  |  |