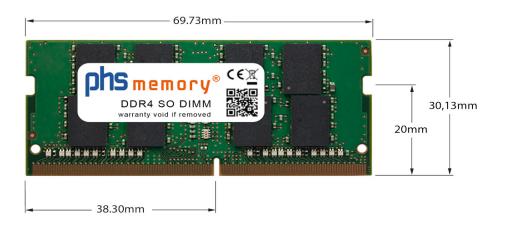

## Memory Specification

| Memory size               | 32GB                   |  |  |  |
|---------------------------|------------------------|--|--|--|
| Memory technology         | DDR4                   |  |  |  |
| ECC support               | ΠΟ                     |  |  |  |
| JEDEC Norm                | PC4-2666V-S            |  |  |  |
| DRAM Organization         | 2Gx8                   |  |  |  |
| Rank                      | 2Rx8                   |  |  |  |
| Туре                      | SO DIMM                |  |  |  |
| Number of pins            | 260 Pin DIMM           |  |  |  |
| Memory data transfer rate | 2666MHz @ CL19         |  |  |  |
| Voltage                   | 1,2 Volt               |  |  |  |
| Speciality                | -                      |  |  |  |
| Board dimensions          | 69,73 x 30,13 (LxB mm) |  |  |  |
| Operating temperature     | 0° C - 85° C           |  |  |  |
| Storage temperature       | -40° C - +95° C        |  |  |  |
| RoHS compliant            | yes                    |  |  |  |
| SKU                       | SP292314               |  |  |  |
| EAN                       | 4063369417779          |  |  |  |