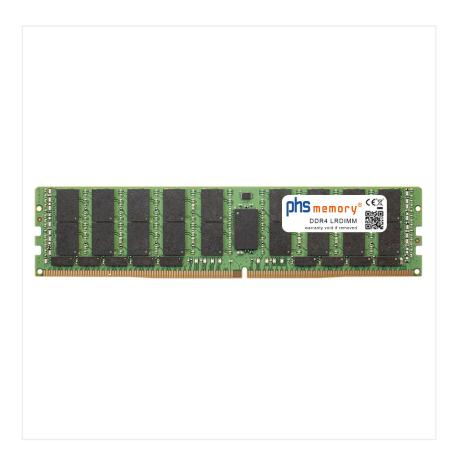

## 128GB Computer memory DDR4 for Aquado SC-2308-V2 LRDIMM 3DS

### Memory Specification

| Memory size               | 128GB                    |
|---------------------------|--------------------------|
| Memory technology         | DDR4                     |
| ECC support               | yes                      |
| JEDEC Norm                | PC4-23400-L              |
| DRAM Organization         | 3DS 4H 8Gx4              |
| Rank                      | 8Rx4 (2S4Rx4)            |
| Туре                      | LRDIMM (ECC LR DIMM) 3DS |
| Number of pins            | 288 Pin DIMM             |
| Memory data transfer rate | 2933MHz @ CL21           |
| Voltage                   | 1,2 Volt                 |
| Speciality                | 3DS                      |
| Board dimensions          | 133,35 x 31,25 (LxB mm)  |
| Operating temperature     | 0° C - 85° C             |
| Storage temperature       | -40° C - +95° C          |
| RoHS compliant            | yes                      |
| SKU                       | SP512779                 |
| EAN                       | 4067488768590            |
|                           |                          |