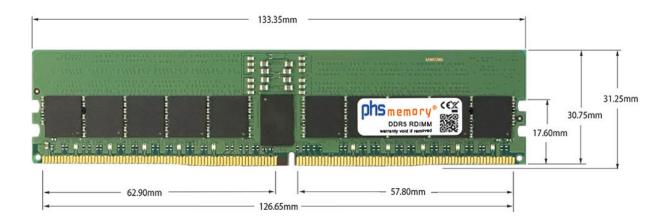

## Memory Specification

| Memory size               | 16GB                   |  |  |
|---------------------------|------------------------|--|--|
| Memory technology         | DDR5                   |  |  |
| ECC support               | ja                     |  |  |
| JEDEC Norm                | PC5-38400-R            |  |  |
| DRAM Organization         | 2Gx8                   |  |  |
| Rank                      | 1Rx8                   |  |  |
| Туре                      | RDIMM (ECC Registered) |  |  |
| Number of pins            | 288 Pin DIMM           |  |  |
| Memory data transfer rate | 4800MHz                |  |  |
| Voltage                   | 1,1 Volt               |  |  |
| Speciality                | -                      |  |  |
| Operating temperature     | 0° C - 85° C           |  |  |
| Storage temperature       | -40° C - +95° C        |  |  |
| RoHS compliant            | Yes                    |  |  |
| SKU                       | SP488159               |  |  |
| EAN                       | 4067488519895          |  |  |

Note: The module specified in this datasheet is one of several possible configurations available under this part number.

Some details may differ from the specifications described here and the illustration, but have no negative influence on the functionality.