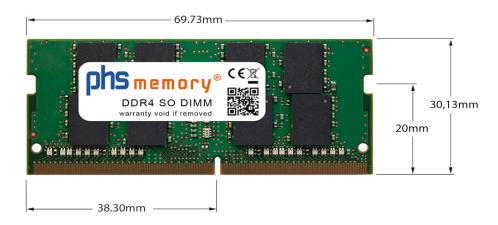

### Memory Specification

| Memory size               | 32GB                   |
|---------------------------|------------------------|
| Memory technology         | DDR4                   |
| ECC support               | no                     |
| JEDEC Norm                | PC4-25600S             |
| DRAM Organization         | 2Gx8                   |
| Rank                      | 2Rx8                   |
| Туре                      | SO DIMM                |
| Number of pins            | 260 Pin DIMM           |
| Memory data transfer rate | 3200MHz @ CL22         |
| Voltage                   | 1,2 Volt               |
| Speciality                | -                      |
| Board dimensions          | 69,73 x 30,13 (LxB mm) |
| Operating temperature     | 0° C - 85° C           |
| Storage temperature       | -40° C - +95° C        |
| RoHS compliant            | Yes                    |
| SKU                       | SP385756               |
| EAN                       | 4064578488550          |
|                           |                        |