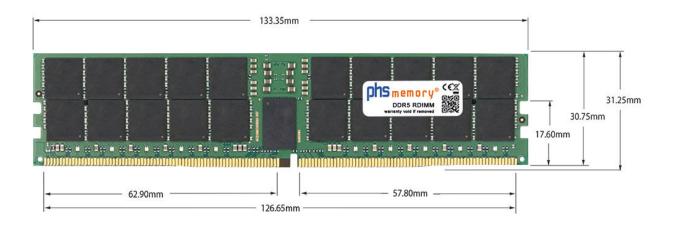

### Memory Specification

| 64GB                   |
|------------------------|
| DDR5                   |
| ja                     |
| PC5-38400R             |
| 4Gx4                   |
| 2Rx4                   |
| RDIMM (ECC Registered) |
| 288 Pin DIMM           |
| 4800MHz                |
| 1,1 Volt               |
| -                      |
| 0° C - 85° C           |
| -40° C - +95° C        |
| Yes                    |
| SP571739               |
| 4069169424412          |
|                        |

Note: The module specified in this datasheet is one of several possible configurations available under this part number.

Some details may differ from the specifications described here and the illustration, but have no negative influence on the functionality.