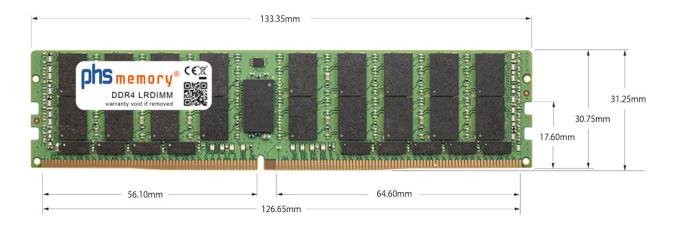

# Memory Specification

| Memory size               | 128GB                   |
|---------------------------|-------------------------|
| Memory technology         | DDR4                    |
| ECC support               | yes                     |
| JEDEC Norm                | PC4-25600-L             |
| DRAM Organization         | 8Gx4                    |
| Rank                      | 4Rx4 (4DRx4 DDP)        |
| Туре                      | LRDIMM (ECC LR DIMM)    |
| Number of pins            | 288 Pin DIMM            |
| Memory data transfer rate | 3200MHz @ CL22          |
| Voltage                   | 1,2 Volt                |
| Speciality                | DDP                     |
| Board dimensions          | 133,35 x 31,25 (LxB mm) |
| Operating temperature     | 0° C - 85° C            |
| Storage temperature       | -40° C - +95° C         |
| RoHS compliant            | yes                     |
| SKU                       | SP443137                |
| EAN                       | 4067488062940           |
|                           |                         |