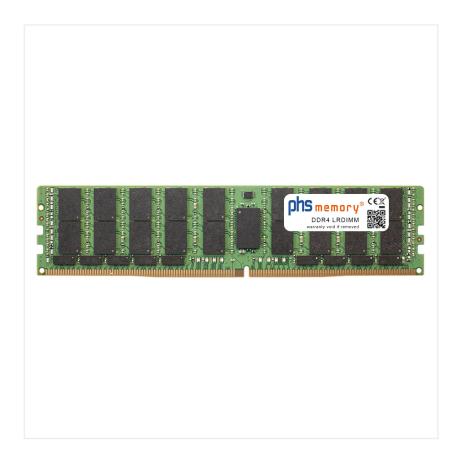

# 128GB Computer memory DDR4 for Terra server 3030A G4 (1100205) LRDIMM

- verified quality memory
- 5 years warranty Warranty details see last page
- 100% compatible
- free support on our hotline
- fast delivery

# Memory Specification

| Memory size               | 128GB                   |
|---------------------------|-------------------------|
| Memory technology         | DDR4                    |
| ECC support               | yes                     |
| JEDEC Norm                | PC4-25600-L             |
| DRAM Organization         | 8Gx4                    |
| Rank                      | 4Rx4 (4DRx4 DDP)        |
| Туре                      | LRDIMM (ECC LR DIMM)    |
| Number of pins            | 288 Pin DIMM            |
| Memory data transfer rate | 3200MHz @ CL22          |
| Voltage                   | 1,2 Volt                |
| Speciality                | DDP                     |
| Board dimensions          | 133,35 x 31,25 (LxB mm) |
| Operating temperature     | 0° C - 85° C            |
| Storage temperature       | -40° C - +95° C         |
| RoHS compliant            | yes                     |
| SKU                       | SP443137                |
| EAN                       | 4067488062940           |
|                           |                         |