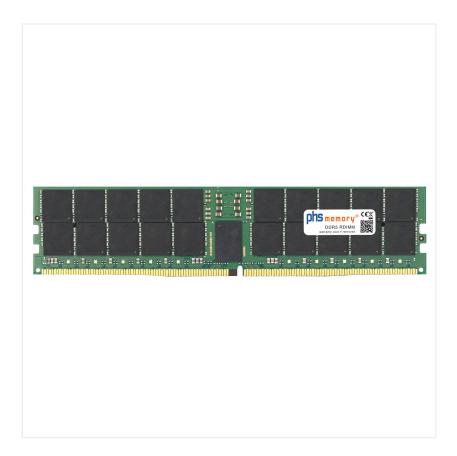

## 96GB Computer memory DDR5 for MSI S1206 RDIMM

#### Memory Specification

| Memory size               | 96GB                   |  |  |
|---------------------------|------------------------|--|--|
| Memory technology         | DDR5                   |  |  |
| ECC support               | ja                     |  |  |
| JEDEC Norm                | PC5-38400R             |  |  |
| DRAM Organization         | 6Gx4                   |  |  |
| Rank                      | 2Rx4                   |  |  |
| Туре                      | RDIMM (ECC Registered) |  |  |
| Number of pins            | 288 Pin DIMM           |  |  |
| Memory data transfer rate | 4800MHz                |  |  |
| Voltage                   | 1,1 Volt               |  |  |
| Speciality                | -                      |  |  |
| Operating temperature     | 0° C - 85° C           |  |  |
| Storage temperature       | -40° C - +95° C        |  |  |
| RoHS compliant            | Yes                    |  |  |
| SKU                       | SP571750               |  |  |
| EAN                       | 4069169424733          |  |  |
|                           |                        |  |  |

Note: The module specified in this datasheet is one of several possible configurations available under this part number.

Some details may differ from the specifications described here and the illustration, but have no negative influence on the functionality.