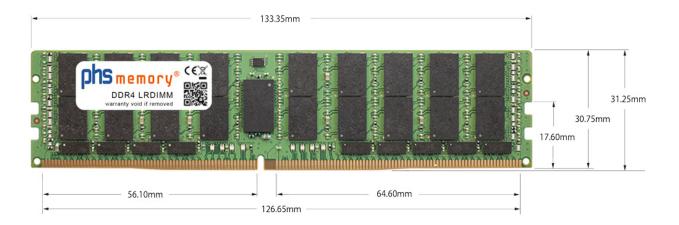

# Memory Specification

| Memory size               | 128GB                    |  |  |
|---------------------------|--------------------------|--|--|
| Memory technology         | DDR4                     |  |  |
| ECC support               | yes                      |  |  |
| JEDEC Norm                | PC4-23400-L              |  |  |
| DRAM Organization         | 3DS 4H 8Gx4              |  |  |
| Rank                      | 8Rx4 (2S4Rx4)            |  |  |
| Туре                      | LRDIMM (ECC LR DIMM) 3DS |  |  |
| Number of pins            | 288 Pin DIMM             |  |  |
| Memory data transfer rate | 2933MHz @ CL21           |  |  |
| Voltage                   | 1,2 Volt                 |  |  |
| Speciality                | 3DS                      |  |  |
| Board dimensions          | 133,35 x 31,25 (LxB mm)  |  |  |
| Operating temperature     | 0° C - 85° C             |  |  |
| Storage temperature       | -40° C - +95° C          |  |  |
| RoHS compliant            | yes                      |  |  |
| SKU                       | SP555413                 |  |  |
| EAN                       | 4069169246106            |  |  |
|                           |                          |  |  |