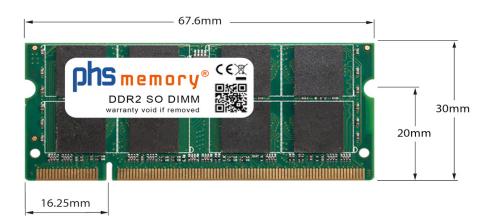

# Memory Specification

| Memory size               | 2GB                |  |  |
|---------------------------|--------------------|--|--|
| Memory technology         | DDR2               |  |  |
| ECC support               | no                 |  |  |
| JEDEC Norm                | PC2-5300S          |  |  |
| DRAM Organization         | 128Mx8             |  |  |
| Rank                      | 2Rx8               |  |  |
| Туре                      | SO DIMM            |  |  |
| Number of pins            | 200 Pin DIMM       |  |  |
| Memory data transfer rate | 667MHz @ CL5       |  |  |
| Voltage                   | 1,8 Volt           |  |  |
| Speciality                | -                  |  |  |
| Board dimensions          | 67,6 x 30 (LxB mm) |  |  |
| Operating temperature     | 0° C - 85° C       |  |  |
| Storage temperature       | -40° C - +95° C    |  |  |
| RoHS compliant            | Yes                |  |  |
| SKU                       | SP121731           |  |  |
| EAN                       | 4055069095999      |  |  |